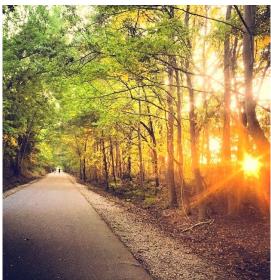

## Rail Trail System

Florence's premier walking and biking trail

The Florence Rail Trail system is a continuous walking and biking trail that connects many business and neighborhoods to parks and recreation areas. It is a popular place for runners, joggers, and bicyclists to exercise and explore the beautiful, natural sights in the local area. With its planned connection to The Grove, it will link multiple neighborhoods, a soccer complex, and ebenezer park together.