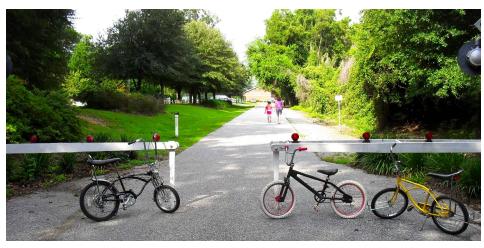

## Rail Trail System

Florence's premier walking and biking trail

The Florence Rail Trail system is a continuous walking and biking trail that connects many business and neighborhoods to parks and recreation areas. It is a popular place for runners, joggers, and bicyclists to exercise and explore the beautiful, natural sights in the local area. With its planned connection to The Grove, it will link multiple neighborhoods, a soccer complex, and ebenezer park together.