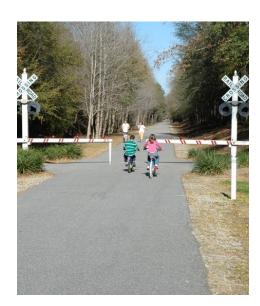

## Rail Trail System

Florence's premier walking and biking trail

The Florence Rail Trail system is a continuous walking and biking trail that connects many business and neighborhoods to parks and recreation areas. It is a popular place for runners, joggers, and bicyclists to exercise and explore the beautiful, natural sights in the local area. With its planned connection to The Grove, it will link multiple neighborhoods, a soccer complex, and ebenezer park together.